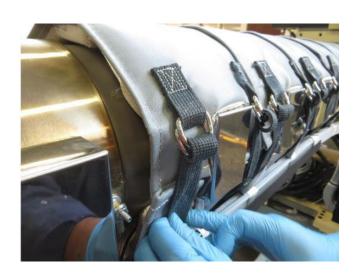

### Save energy with barrel insulating blankets

Using standards found on our latest platform, this upgrade provides
Engineering and parts to add insulation blankets to cover the feeding section of the extruder heat zones.
The insulation blankets are specifically designed for Husky machines.

#### **Benefits:**

Traps heat

Reduces radiated heat losses to the molding room

Conserves energy

Ensure stable / consistent process